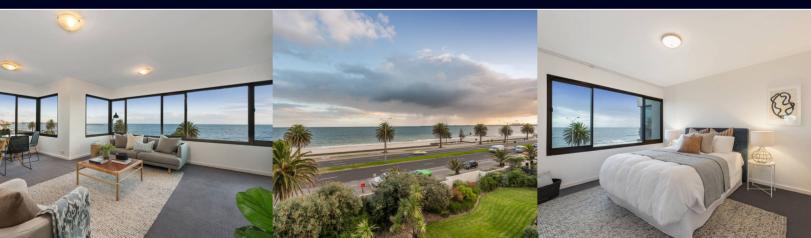

## "HOBSONS BAY" - BEACHFRONT WITH PANORAMIC VIEW

- Spacious home in a solidly built tower
- Elevator, pool, BBQ & manicured gardens

Blessed with a beachfront position enjoying mesmerising vistas from every room of expansive skies, ocean and all the life in between, this spacious apartment awaits a breath of fresh air. With the benefit of a solid older build alongside modern resort style amenities, this delightful home provides easy living inside and out. Comprising a generous living area zoned for dining, lounge and kitchen meals. Nestled into the corners of the building, this vast haven harnesses the light from north to south as well as the panoramic view that goes with it. Also features terrific storage throughout, panel heating and gated parking for one in a well maintained block.