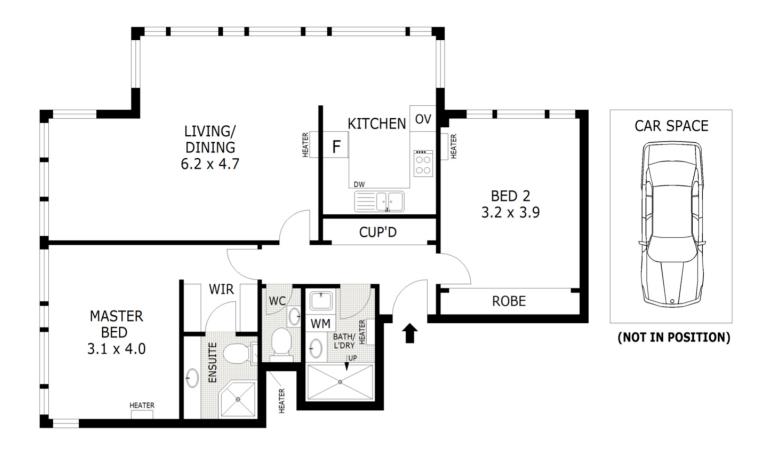

## "HOBSONS BAY" - BEACHFRONT WITH PANORAMIC VIEW

- Spacious home in a solidly built tower
- Elevator, pool, BBQ & manicured gardens

Blessed with a beachfront position enjoying mesmerising vistas from every room of expansive skies, ocean and all the life in between, this spacious apartment awaits a breath of fresh air. With the benefit of a solid older build alongside modern resort style amenities, this delightful home provides easy living inside and out. Comprising a generous living area zoned for dining, lounge and kitchen meals. Nestled into the corners of the building, this vast haven harnesses the light from north to south as well as the panoramic view that goes with it. Also features terrific storage throughout, panel heating and gated parking for one in a well maintained block.